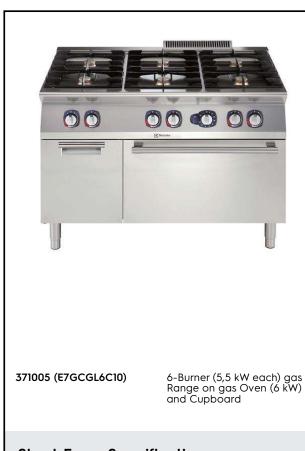

### Modular Cooking Range Line 700XP 6-Burner Gas Range on Gas Oven with Cupboard

#### Item No.

To be installed on stainless steel feet with height adjustment up to 50 mm. High efficiency flower flame burners with flame regulator and protected pilot light. Flame failure device as standard on burners to protect against accidental extinguishing. Stainless steel oven chamber with 3 levels of runners to accomodate 2/1 GN shelves (2 steam pans). Ribbed oven base plate. Exterior panels in stainless steel with Scotch Brite finish. Pan supports in heavy duty cast iron. One piece pressed work top in 1.5 mm thick stainless steel. Right-angled side edges to allow flush-fitting junction between units.

#### **Main Features**

- Unit to have stainless steel feet with height adjustment up to 50 mm.
- The six 5.5 kW high efficiency flower flame burners allow the flame to adapt to different size pans.
- Cupboard compartment for storage of pots, pans, sheet pans etc.
- Gas appliance supplied for use with natural or LPG gas, conversion jets supplied as standard.
- Large sized pan support in cast iron (stainless steel as option) with long center fins to allow the use of the largest down to the smallest pans.
- Pan supports in cast iron are washable in a dishwasher.
- Burners to feature flame regulator.
- Flame failure device on each burner protects against gas leakage when accidental extinguishing of the flame occurs.
- Protected pilot light.
- Base compartment consists of a gas heated standard oven with stainless steel burners and self stabilizing flame positioned beneath the base plate. Stainless steel oven chamber to have 3 levels of runners to accomodate 2/1 GN shelves (2 steam pans) and ribbed enamelled steel base plate.
- Oven thermostat adjustable from 110 °C to 270 °C.
- Double skinned door with pressed internal panel for heat insulation.
- IPx4 water protection.
- Control knobs provide smooth, continuous rotation from min to max power level.