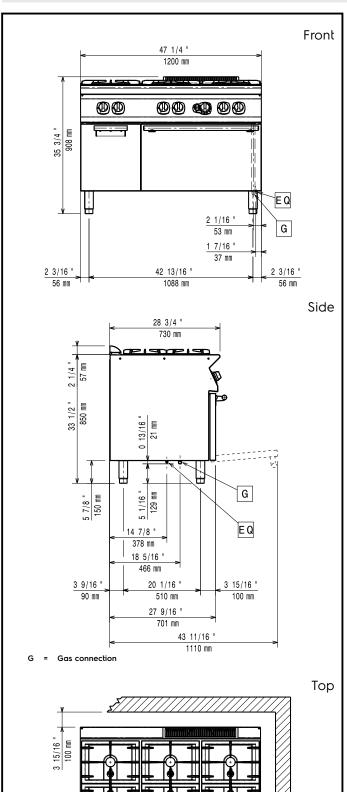

# Modular Cooking Range Line 700XP 6-Burner Gas Range on Gas Oven with Cupboard

### Gas

| 39 kW<br>Natural Gas G20 (20mbar)<br>LPG;Town<br>1/2"    |  |  |  |  |
|----------------------------------------------------------|--|--|--|--|
|                                                          |  |  |  |  |
| 5.5 - 5.5 kW<br>5.5 - 5.5 kW<br>5.5 - 0/5.5 - 0 kW       |  |  |  |  |
| Ø60 Ø60                                                  |  |  |  |  |
| Ø60 Ø60                                                  |  |  |  |  |
| Ø60 Ø60                                                  |  |  |  |  |
| 110 °C MIN; 270 °C MAX                                   |  |  |  |  |
| 540 mm                                                   |  |  |  |  |
| 300 mm                                                   |  |  |  |  |
| 650 mm                                                   |  |  |  |  |
| 1200 mm                                                  |  |  |  |  |
| 730 mm                                                   |  |  |  |  |
| 850 mm                                                   |  |  |  |  |
| 330 mm                                                   |  |  |  |  |
| 380 mm                                                   |  |  |  |  |
| 640 mm                                                   |  |  |  |  |
| 120 kg                                                   |  |  |  |  |
| 130 kg                                                   |  |  |  |  |
| 1090 mm                                                  |  |  |  |  |
| 820 mm                                                   |  |  |  |  |
| 1300 mm                                                  |  |  |  |  |
| 1.16 m³                                                  |  |  |  |  |
| If appliance is set up or next to or against temperature |  |  |  |  |
|                                                          |  |  |  |  |

sensitive furniture or similar, a safety gap of approximately 150 mm should be maintained or some form of heat insulation fitted.

Certification group:

N7CG

Modular Cooking Range Line 700XP 6-Burner Gas Range on Gas Oven with Cupboard